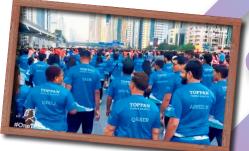

#### Vol. 1 Toppan Gravity (Dubai) Employees Participate in the Dubai Run

#OneTeam

The Toppan Gravity team enthusiastically embraced this challenge, accompanied by their family members and friends, with a total of 140 participants coming together for this exhilarating adventure. This fantastic opportunity showcased the team's dedication to maintaining a balanced and healthy lifestyle and provided a perfect day for team bonding and recharging together.

#### About Dubai Run

In its fifth edition, the Dubai Run, presented by Mai Dubai, achieved its highest participation numbers yet, with 226,000 attendees. Under the esteemed guidance of Sheikh Hamdan bin Mohammed bin Rashid Al Maktoum, Dubai Crown Prince and Chairman of The Executive Council of Dubai, the event united individuals of all ages and fitness abilities to savor running amidst Dubai's iconic landscapes. This inclusive gathering serves as a celebration of community, wellness, and the dynamic essence of Dubai, aligning with the Dubai Fitness Challenge 30X30, a month-long initiative dedicated to promoting fitness.