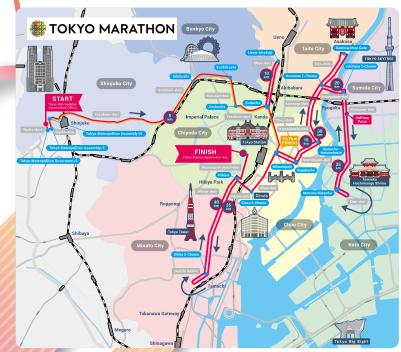

#### Vol. 2 TOPPAN Employees Participate in the Tokyo Marathon 2024

**TOKYO MARATHON 2024 OFFICIAL PARTNER** 

©TOKYO MARATHON FOUNDATION

Akane Gyotoku

TOPPAN Holdings Inc.

★3 months

A large number of TOPPAN Group employees participated in the Tokyo Marathon 2024 on March 3, including one who came all the way from Spain to take part.

The Tokyo Marathon, which is organized by the Tokyo Marathon Foundation and began in 2007, is a major event known throughout the world. Like the New York City Marathon, members of the public can participate. The course starts from the Tokyo Metropolitan Government Building and finishes at Tokyo Station/Gyoko-dori Ave. Why not consider participating in the next one yourself?