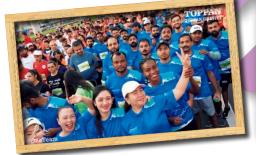

#### Vol. 1 Toppan Gravity (Dubai) Employees Participate in the Dubai Run

#OneTeam

The Toppan Gravity team enthusiastically embraced this challenge, accompanied by their family members and friends, with a total of 140 participants coming together for this exhilarating adventure. This fantastic opportunity showcased the team's dedication to maintaining a balanced and healthy lifestyle and provided a perfect day for team bonding and recharging together.

#### About Dubai Run

In its fifth edition, the Dubai Run, presented by Mai Dubai, achieved its highest participation numbers yet, with 226,000 attendees. Under the esteemed guidance of Sheikh Hamdan bin Mohammed bin Rashid Al Maktoum, Dubai Crown Prince and Chairman of The Executive Council of Dubai, the event united individuals of all ages and fitness abilities to savor running amidst Dubai's iconic landscapes. This inclusive gathering serves as a celebration of community, wellness, and the dynamic essence of Dubai, aligning with the Dubai Fitness Challenge 30X30, a month-long initiative dedicated to promoting fitness.