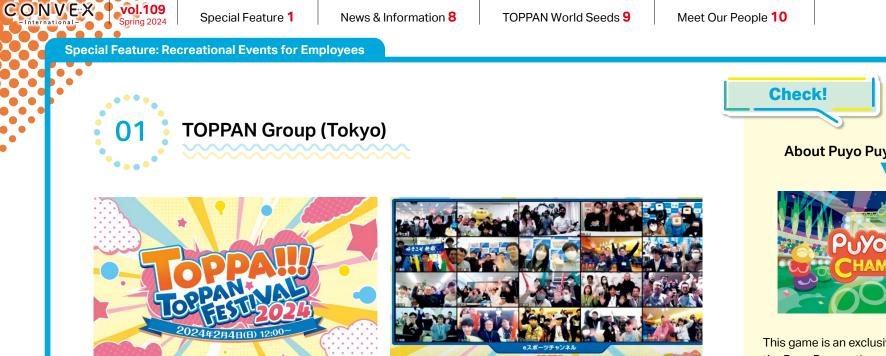

# Recreational Events for Employees

Throughout the TOPPAN Group, we hold recreational events for our employees and their families in an effort to improve communication and foster a sense of unity across the organization. While the COVID-19 pandemic prevented recreational events being held for the past few years, since last year, events have been held in various forms by TOPPAN Group locations around the world. In this special feature, we will introduce the TOPPA!!!TOPPAN Festival 2024, organized by TOPPAN's Head Office, as well as events held by the TOPPAN NEXT, Toppan Gravity, and TOPPAN Edge groups. If there is a recreational event taking place at your location, why not take part and enjoy getting to know your colleagues and their families? Let's take a look at some of the recreational events held by the TOPPAN Group.

TOPPAN Festival 2024, a recreational event for TOPPAN Group employees and their families, was held simultaneously both online and offline on February 4, 2024.

At the event, participants took part in e-sports, quiz competitions, a talk event, and more. The e-sports competition produced a lively atmosphere as participants competed against each other by playing the games Puyo Puyo CHAMPIONS and Super BOMBERMAN R 2. The Global Exhibition match saw employees from Siam Toppan Packaging in Thailand playing against their colleagues from TOPPAN Inc. (Information & Communication Division), with Siam Toppan Packaging taking the victory.

ぶよぶよeスポーツ / スーパーボンバーマン R 2 参加選手

**About Puyo Puyo CHAMPIONS** 

This game is an exclusive e-sports title from the Puyo Puyo action puzzle series. https://puyo.sega.com/champions/

About Super BOMBERMAN R 2